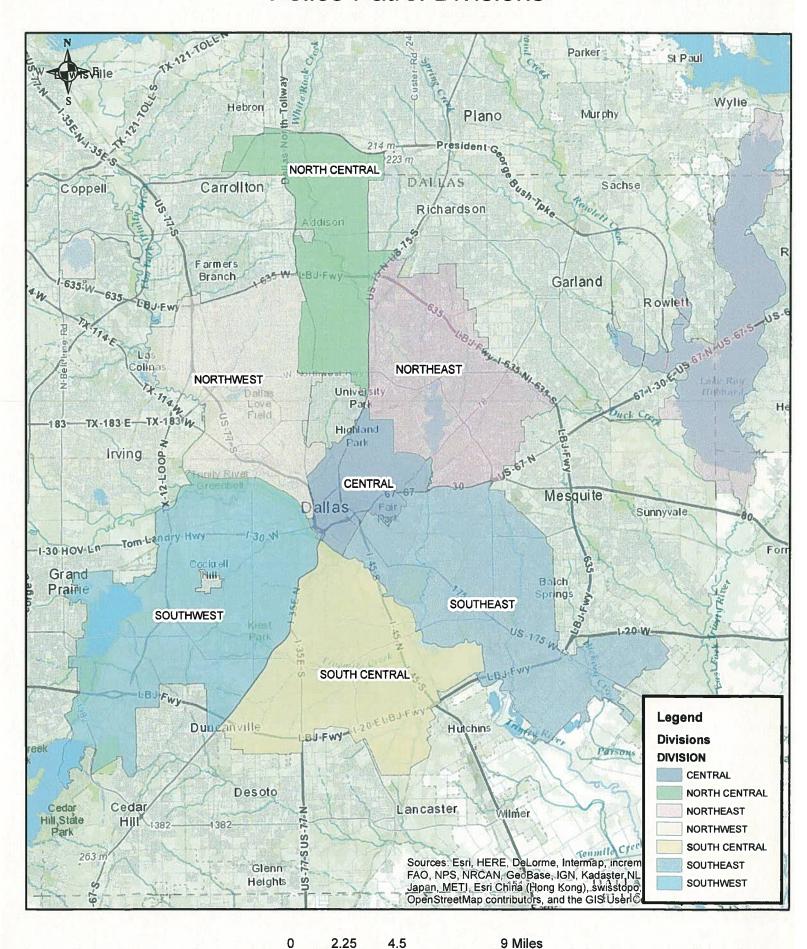

### **Police Patrol Divisions**

Date: 6/2/2016

#### **Central Division**

334 South Hall Street (75226) 214.670.4420

#### **North Central Division**

6969 McCallum Blvd., (75252) 214.670.7253

#### **Northeast Division**

9915 E. Northwest Highway (75238) 214.670.4415

#### **Northwest Division**

9801 Harry Hines Blvd (75220) 214.670.6178

#### **South Central Division**

1999 E. Camp Wisdom Rd. (75241) 214.671.4500

#### Southeast Division

725 N. Jim Miller Rd. (75217) 214.670.8345

#### **Southwest Division**

4230 W. Illinois (75211) 214.670.7464